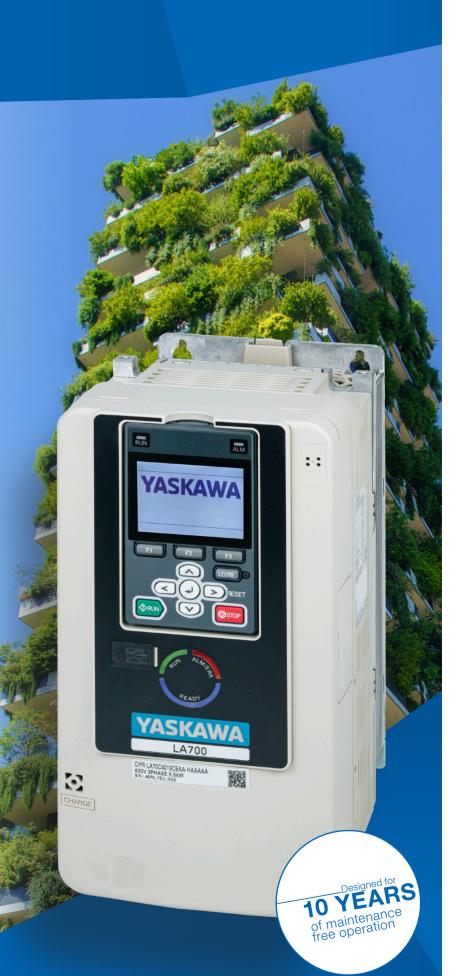

# LA700

## The Lift Drive

#### **Key features**

- Super-smooth ride comfort
- Quieter operation thanks to new frequency adjustment function
- Advanced light load search for evacuation (smaller UPS)
- SIL3 STO (Zero contactor solution)
- BiSS support
- Integrated Class C2 EMC filter
- Coated PCBs according to 3C2, 3S2 by default
- Embedded braking chopper
- Fast installation and setup
- Smart replacement
- Motor tuning in stand-still condition without removing ropes
- For gearless and geared lifts
- Up to 4 m/s

#### **Advanced functions**

- Direct to floor
- Monitors for motor temperature,
  peak current and lifetime
- Advanced short floor management
- Elevator setup wizard
- Support for 13 languages
- Torque compensation with load cell
- Operation with motor encoder [optional]

# Best value for lift

Yaskawa LA700 lift drives are the solution to technical requirements of today's elevators. This lift drive controls induction and permanent magnet motors. It is the first choice for new installation, machine room less lifts, but also for modernization. Experience the proven Yaskawa reliability combined with a new level of ride comfort.