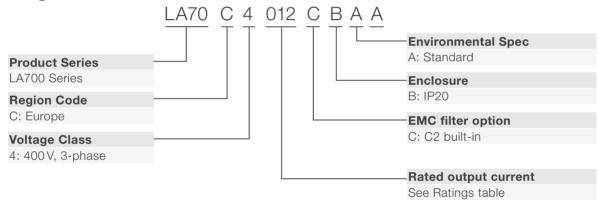

## Catalog Code

### Ratings

| Catalog Code<br>LA70C | Max Appl. Motor<br>Power (HD) | 50% ED Rated<br>Output Current | Dimensions [mm] |     |     | Weight |
|-----------------------|-------------------------------|--------------------------------|-----------------|-----|-----|--------|
|                       | [kW]                          | [A]                            | w               | н   | D   | [kg]   |
| 4012                  | 4.0                           | 11.5                           | 140             | 260 | 211 | 3.9    |
| 4019                  | 5.5                           | 18.5                           |                 |     |     | 4.2    |
| 4023                  | 7.5                           | 22.5                           |                 |     |     |        |
| 4030                  | 11                            | 30.0                           | 180             | 300 | 202 | 6.0    |
| 4039                  | 15                            | 38.8                           |                 |     |     |        |